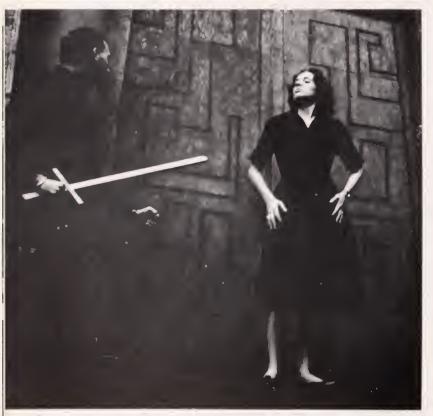

The Chairman of the Moot Court Board is Charles W. Pickering, and Professor William P. Murphy serves as Faculty Advisor.

Valuable experience is gained through participation in the University Players.

Helen Cassell, the star of "Medea." is shown during the play's most dramatic moment.